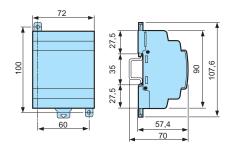

ith XR14 termination extensions
- Relay outputs one of which is a changeover relay



XE10

| Part numbers |           |                                           |                            |          |
|--------------|-----------|-------------------------------------------|----------------------------|----------|
| Туре         | Input     | Output                                    | Supply                     | Code     |
| XE10         | 6 digital | 4 relays 1 of which is a changeover relay | Via the 24 V == controller | 88970321 |
|              | 6 digital | 4 relays 1 of which is a changeover relay | 100 → 240 V ~              | 88970323 |
|              | 6 digital | 4 relays 1 of which is a changeover relay | 24 V ∼                     | 88970324 |

## Dimensions (mm)

## XE10